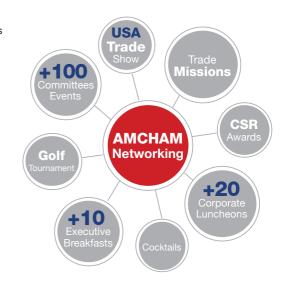

# **Networking**

The Chamber offers an exclusive networking platform in Costa Rica:

- 370 affiliated companies
- 17 workgroups
- 130 events and meetings during the year
- Best practices sharing
- 5.500 leaders of companies and decision makers
- Business
   development
   between members