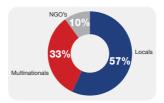

**370 companies** and more than

**150,000 employees** from the private sector in the country.

We promote trade and investment between Costa Rica and the United States

We seek to improve the country's

**competitiveness indicators** in order to ensure better conditions for our members to operate and develop their businesses.